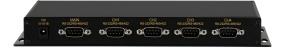

## **MWE485-HUB4**

4\*RS232/485/422 Full-isolation HUB Converter

- Support conversion between one master station RS232/485/422 and 4 slave stations RS232/485/422
- Support auto-sensing baud rate 300bps to 115200bps
- Support separate optical isolation between the master/slave and slave/slave stations
- Support auto recognition of RS485 data flow direction and 0 delay auto forwarding
- Comprehensive fault-tolerant mechanism, one node damage does not affect other nodes
- Support 15kV static protection and 600W/ms lightning protection
- Support 4x128 nodes multi-machine communication
- Support DC5V power input
- Support working temperatures from -40 °C to +85 °C

### Product Description

The MWE485-HUB4 is a serial port full-isolation hub converter that supports bidirectional transparent conversion between one RS232/485/422 master station and 4 RS232/485/422 slave stations. It can improve the RS485 bus structure, increase the load capacity and transmission distance of RS485. It supports DC5V power input and wall-hanging installation method to meet the needs of various industry. It provides a RS-485 star connection mode, which can bring great convenience to network layout. The fanless and low-power hardware design supports a wide temperature range of -40 °C to+85 °C, suitable for various harsh industrial environments. It can be widely used in indoor and outdoor serial field-bus systems.

| Interface                |                                                                                                                                                                                                                                                                                                                                                                                                                                                                                                                                                                                                                                                                                                                                                                                   |  |  |  |
|--------------------------|-----------------------------------------------------------------------------------------------------------------------------------------------------------------------------------------------------------------------------------------------------------------------------------------------------------------------------------------------------------------------------------------------------------------------------------------------------------------------------------------------------------------------------------------------------------------------------------------------------------------------------------------------------------------------------------------------------------------------------------------------------------------------------------|--|--|--|
| Serial Port              | <ul> <li>Standard: Compliant with EIA RS232,RS485 and RS422 standards</li> <li>Number of port: 1 master station RS232/485/422 and 4 slave stations</li> <li>RS232/485/422</li> <li>RS232/485/422 signal pins: TX+, RX+, TX-, RX-, GND, TX, RX</li> <li>Baud rate: 300bps~115200bps</li> <li>Communication distance: 1.2km (9600bps), the higher the rate, the shorter the distance</li> <li>Load capacity: Each RS485/422 station supports 128 nodes polling</li> <li>Direction control: RS485 data flow direction auto recognition, zero delay auto forwarding</li> <li>Connection method: DB9M</li> <li>Port protection: 15kV static protection and 600W/ms lightning protection</li> <li>Optical isolation: 2.5kV between the master/slave and slave/slave stations</li> </ul> |  |  |  |
| Status LED               | Power LED, data sending LED, data receiving LED                                                                                                                                                                                                                                                                                                                                                                                                                                                                                                                                                                                                                                                                                                                                   |  |  |  |
| Power Supply             |                                                                                                                                                                                                                                                                                                                                                                                                                                                                                                                                                                                                                                                                                                                                                                                   |  |  |  |
| Power Input              | DC5V                                                                                                                                                                                                                                                                                                                                                                                                                                                                                                                                                                                                                                                                                                                                                                              |  |  |  |
| Working Current          | <2W@DC5V                                                                                                                                                                                                                                                                                                                                                                                                                                                                                                                                                                                                                                                                                                                                                                          |  |  |  |
| Connection               | DC circular socket                                                                                                                                                                                                                                                                                                                                                                                                                                                                                                                                                                                                                                                                                                                                                                |  |  |  |
| Physical Characteristics |                                                                                                                                                                                                                                                                                                                                                                                                                                                                                                                                                                                                                                                                                                                                                                                   |  |  |  |
| Dimensions               | 214×92×29(mm)(including mounting brackets)                                                                                                                                                                                                                                                                                                                                                                                                                                                                                                                                                                                                                                                                                                                                        |  |  |  |
| Installation             | Wall mount                                                                                                                                                                                                                                                                                                                                                                                                                                                                                                                                                                                                                                                                                                                                                                        |  |  |  |
| Weight                   | About 0.5kg                                                                                                                                                                                                                                                                                                                                                                                                                                                                                                                                                                                                                                                                                                                                                                       |  |  |  |
| Working Environment      |                                                                                                                                                                                                                                                                                                                                                                                                                                                                                                                                                                                                                                                                                                                                                                                   |  |  |  |
| Operating Temp           | -40°C~+85°C                                                                                                                                                                                                                                                                                                                                                                                                                                                                                                                                                                                                                                                                                                                                                                       |  |  |  |
| Storage Temp             | -40°C~+85°C                                                                                                                                                                                                                                                                                                                                                                                                                                                                                                                                                                                                                                                                                                                                                                       |  |  |  |
| Relative<br>Humidity     | 5%~95% (non-condensing)                                                                                                                                                                                                                                                                                                                                                                                                                                                                                                                                                                                                                                                                                                                                                           |  |  |  |