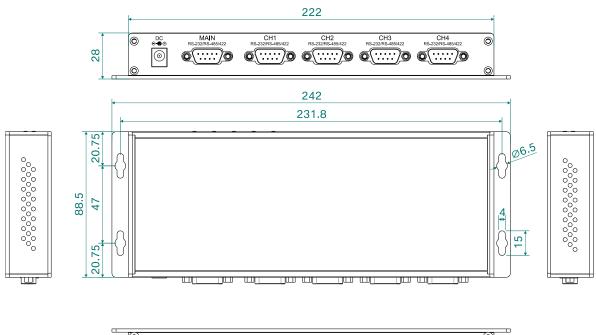

| Interface                |                                                                                                                                                                                                                                                                                                                                                                                                                                                                                                                                                                                                                                                                                                                                                                                   |  |  |  |
|--------------------------|-----------------------------------------------------------------------------------------------------------------------------------------------------------------------------------------------------------------------------------------------------------------------------------------------------------------------------------------------------------------------------------------------------------------------------------------------------------------------------------------------------------------------------------------------------------------------------------------------------------------------------------------------------------------------------------------------------------------------------------------------------------------------------------|--|--|--|
| Serial Port              | <ul> <li>Standard: Compliant with EIA RS232,RS485 and RS422 standards</li> <li>Number of port: 1 master station RS232/485/422 and 4 slave stations</li> <li>RS232/485/422</li> <li>RS232/485/422 signal pins: TX+, RX+, TX-, RX-, GND, TX, RX</li> <li>Baud rate: 300bps~115200bps</li> <li>Communication distance: 1.2km (9600bps), the higher the rate, the shorter the distance</li> <li>Load capacity: Each RS485/422 station supports 128 nodes polling</li> <li>Direction control: RS485 data flow direction auto recognition, zero delay auto forwarding</li> <li>Connection method: DB9M</li> <li>Port protection: 15kV static protection and 600W/ms lightning protection</li> <li>Optical isolation: 2.5kV between the master/slave and slave/slave stations</li> </ul> |  |  |  |
| Status LED               | Power LED, data sending LED, data receiving LED                                                                                                                                                                                                                                                                                                                                                                                                                                                                                                                                                                                                                                                                                                                                   |  |  |  |
| Power Supply             |                                                                                                                                                                                                                                                                                                                                                                                                                                                                                                                                                                                                                                                                                                                                                                                   |  |  |  |
| Power Input              | DC5V                                                                                                                                                                                                                                                                                                                                                                                                                                                                                                                                                                                                                                                                                                                                                                              |  |  |  |
| Working Current          | <2W@DC5V                                                                                                                                                                                                                                                                                                                                                                                                                                                                                                                                                                                                                                                                                                                                                                          |  |  |  |
| Connection               | DC circular socket                                                                                                                                                                                                                                                                                                                                                                                                                                                                                                                                                                                                                                                                                                                                                                |  |  |  |
| Physical Characteristics |                                                                                                                                                                                                                                                                                                                                                                                                                                                                                                                                                                                                                                                                                                                                                                                   |  |  |  |
| Dimensions               | 214×92×29(mm)(including mounting brackets)                                                                                                                                                                                                                                                                                                                                                                                                                                                                                                                                                                                                                                                                                                                                        |  |  |  |
| Installation             | Wall mount                                                                                                                                                                                                                                                                                                                                                                                                                                                                                                                                                                                                                                                                                                                                                                        |  |  |  |
| Weight                   | About 0.5kg                                                                                                                                                                                                                                                                                                                                                                                                                                                                                                                                                                                                                                                                                                                                                                       |  |  |  |
| Working Environment      |                                                                                                                                                                                                                                                                                                                                                                                                                                                                                                                                                                                                                                                                                                                                                                                   |  |  |  |
| Operating Temp           | -40°C~+85°C                                                                                                                                                                                                                                                                                                                                                                                                                                                                                                                                                                                                                                                                                                                                                                       |  |  |  |
| Storage Temp             | -40°C~+85°C                                                                                                                                                                                                                                                                                                                                                                                                                                                                                                                                                                                                                                                                                                                                                                       |  |  |  |
| Relative<br>Humidity     | 5%~95% (non-condensing)                                                                                                                                                                                                                                                                                                                                                                                                                                                                                                                                                                                                                                                                                                                                                           |  |  |  |

#### Maiwe

Dimensions

Unit: mm